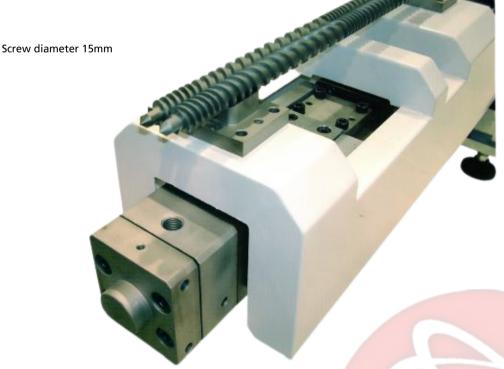

Technovel's TCR Series has been developed with a different direction of the rational twinscrew extruders. The majority of the twin-screw extruders are co-rotational parallel. Technovel uses the same screw elements that are used in the twin-screw extruder with the ability to exchange the screw segments in the screw design. Technovel makes the impossible, possible to extend the L/D ratio for the conical type screws.