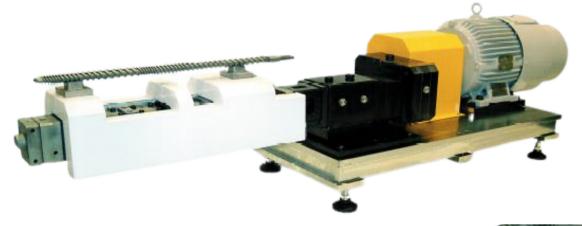

Technovel's TCR Series has been developed with a different direction of the rational twinscrew extruders. The majority of the twin-screw extruders are co-rotational parallel. Technovel uses the same screw elements that are used in the twin-screw extruder with the ability to exchange the screw segments in the screw design. Technovel makes the impossible, possible to extend the L/D ratio for the conical type screws.